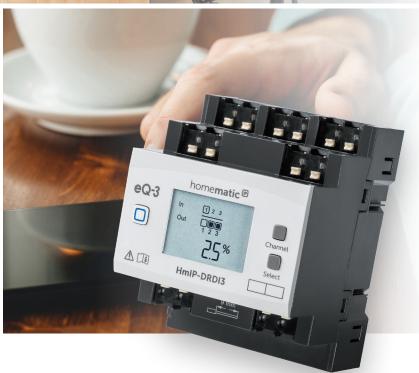

## Dimming Actuator for DIN rail mount – 3 channels

HmIP-DRDI3

Offers dimming of up to three lamps from the distribution board: The solid housing design offers professional and easy installation to standard DIN rails. A wide range of control options are then available directly via standard 230 V push-buttons, wirelessly via Homematic IP buttons or remote controls, and even via the smartphone app at any time.

### FASY TO INSTALL

Connection to rigid or flexible cables is particularly easy thanks to the spring-loaded terminals. Even without programming, the function and cabling can be checked directly on the device during installation thanks to the illuminated display and the device buttons.