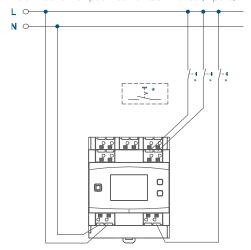

### Connection of dimmable lights (outputs):

### Connection of push-buttons/switches (inputs):