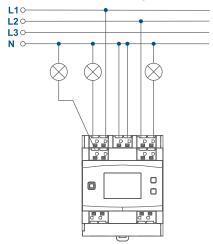

# SMART EXPANSION, COMFORTABLE DIMMING OF LIGHTS

## Dimming Actuator for DIN rail mount – 3 channels

HmIP-DRDI3

Offers dimming of up to three lamps from the distribution board: The solid housing design offers professional and easy installation to standard DIN rails. A wide range of control options are then available directly via standard 230 V push-buttons, wirelessly via Homematic IP buttons or remote controls, and even via the smartphone app at any time.











### Connection of dimmable lights (outputs):



### SMART CONTROL AND DIMMING OF LIGHTS

Almost infinitely variable dimming and switching of up to three connected lights via independent channels for the perfect lighting atmosphere in a smart home

### SUITABLE FOR A LARGE NUMBER OF ILLUMINANTS

- ✓ Dimmable LEDs
- ✓ Dimmable energy-saving lamps
- ✓ Incandescent lamps
- ✓ HV halogen lamps
- ✓ NV halogen lamps with electronic transformer

Operation requires connection to one of the following solutions:

- Homematic IP Access Point with free smartphone app and free cloud service
- Third-party solutions of partners

### **TECHNICAL SPECIFICATIONS**

| TECHNICAL SPECIFICATIONS     |                                                     |
|------------------------------|-----------------------------------------------------|
| Supply voltage