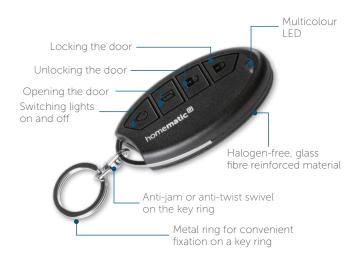

# CONVENVIENT REMOTE CONTROL FOR THE KEY RING

With its compact design, the small remote control fits into every trouser pocket – or on your key ring. Thus, it is ideal for operation at home, in outdoor areas or in your car when coming home. If the remote control should ever get lost, it can simply be deactivated via the app.

## POWERFUL AND ROBUST

The wide radio range of up to 200 metres enables the front door to be opened even on the way to the door.

The housing made of halogen-free, glass-fibre reinforced plastic makes the remote control durable and it can withstand any situation thanks to its high temperature range. Each button press is confirmed directly via the integrated multicolour LED.