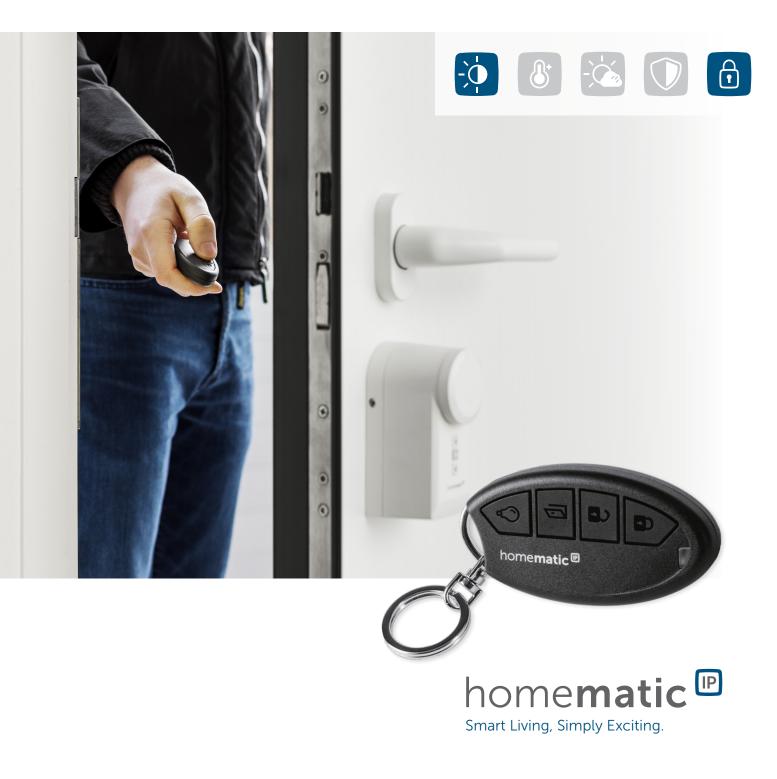

# OPENS THE DOOR AT THE TOUCH OF A BUTTON

# Key Ring Remote Control – access control

HmIP-KRCK

The key ring remote control in combination with the Homematic IP Door Lock Drive is the ideal solution for convenient and intelligent unlocking, locking and opening of doors. The remote control replaces a standard key and allows you to enter your smart home with just one button press.

### IDEAL IN COMBINATION WITH THE HOMEMATIC IP DOOR LOCK DRIVE

The compact key ring remote control controls the Homematic IP Door Lock Drive, enabling entrance doors to be unlocked, locked and opened. The additional light button can be used, for example, to switch lighting in the entrance area on and off.