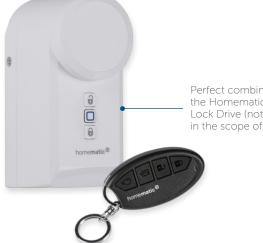

### IDEAL IN COMBINATION WITH THE HOMEMATIC IP DOOR LOCK DRIVE

The compact key ring remote control controls the Homematic IP Door Lock Drive, enabling entrance doors to be unlocked, locked and opened. The additional light button can be used, for example, to switch lighting in the entrance area on and off.

Perfect combination with the Homematic IP Door Lock Drive (not included in the scope of delivery)

Operation requires connection to one of the following solutions:

- Homematic IP Access Point with free smartphone app and free cloud service
- Third-party solutions of partners