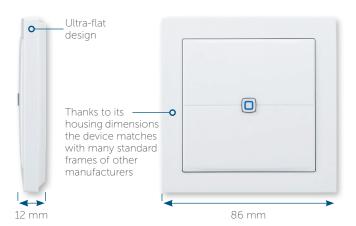

# TECHNICAL SPECIFICATIONS

Supply voltage 2x 1.5 V LR44 batteries
Current consumption 50 mA max.

Battery life 3 years (typ.)

Degree of protection IP20

Ambient temperature 5 to 35 °C

Dimensions (W x H x D)  $86 \times 86 \times 12$  mm