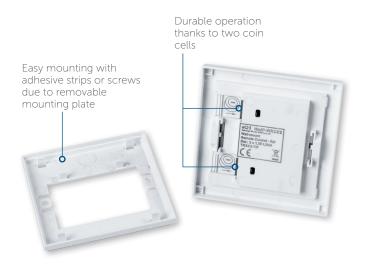

### QUICK AND FASY INSTALLATION

Easy installation without any wiring effort thanks to battery operation and radio communication. The device can be placed where it is needed. It is ideal for mounting on walls, glass or furniture, for example, without the need to lay any power cables. Only the supplied adhesive strips are required for installation. Thanks to residue-free removal of the adhesive strips, the wall-mount remote control is suitable even for rented property.

# TECHNICAL SPECIFICATIONS

Supply voltage 2x 1.5 V LR44 batteries
Current consumption 50 mA max.

Battery life 3 years (typ.)

Degree of protection IP20

Ambient temperature 5 to 35 °C

Dimensions (W x H x D)  $86 \times 86 \times 12$  mm