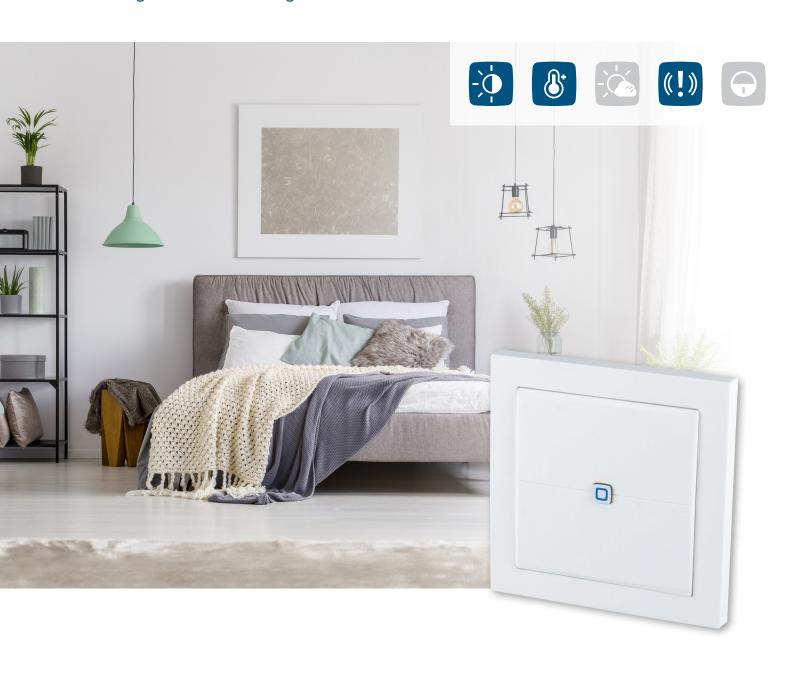

# Wall-mount Remote Control – flat

HmIP-WRCC2

The flat wall-mounted remote control from Homematic IP offers flexible use and the ideal solution for every application in the smart home. One or more functions can be triggered simultaneously at the push of a button. As the device is battery operated, it can be mounted the desired location without disturbing the surroundings.

#### THE IDEAL FUNCTION FOR EACH APPLICATION

Two intuitive push-buttons for comfortable control of devices or system functions in your smart home: The device can be used to switch light sources on or off, activate or deactivate the eco mode or to move shutters up or down.

### FLAT DESIGN, MANY DIFFERENT POSSIBILITIES

Several functions can be controlled simultaneously by just one button press. For example, install the device next to your bed: at the touch of a button, you can switch the light off and activate the protection mode at the same time. This creates a secure feeling in the smart home even at night.