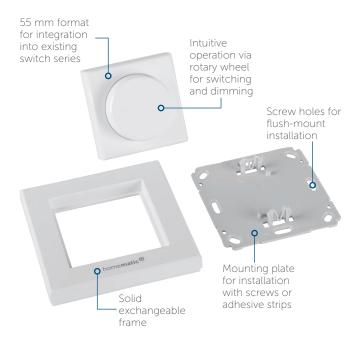

### MODULAR DESIGN FOR HIGH FLEXIBILITY

As the design can be flexibly combined, the rotary button can be fixed at almost every mounting location:

- ✓ Adhesive or screw mounting in the supplied clipon frame with enclosed mounting material
- ✓ Integration into existing switches with 55 mm frames of the the most common manufacturers
- Installation on a free flush-mounted box with corresponding mounting plate
- Integration into Homematic IP Desk Stand (HmIP-DS55) for increased battery lifetime
- ✓ As an alternative to battery operation, the rotary button can also be supplied with 230 V via the Homematic IP Power Supply Unit for brand switches (HmIP-BPS)

## PACKAGE CONTENTS

Homematic IP Rotary Button Clip-on frame and mounting plate Mounting material (adhesive strips, screws and plugs) 1.5 V LR03/micro/AAA batteries (2x) User manual

Homematic IP is a brand of eQ-3 AG