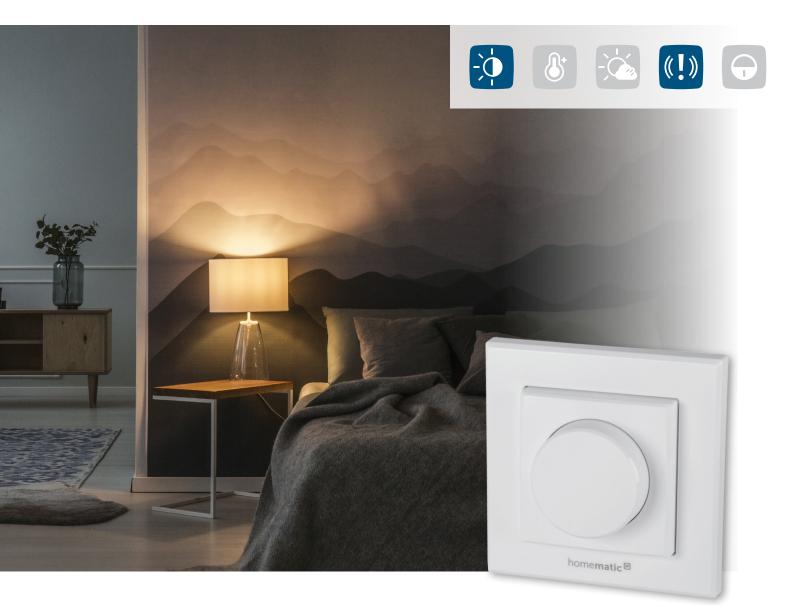

# INTUITIVE CONTROL OVER YOUR LIGHTING

**Rotary Button** 

HmIP-WRCR

Enter the room and intuitively switch on the lights or dim the lights almost infinitely to create the perfect atmosphere for your home. This is possible with the flexible Homematic IP Rotary Button for easy retrofit at any desired mounting position.

### SMART AND INTUITIVE SWITCHING AND DIMMING

As with conventional push-buttons, the lights can be switched on or off simply by pressing the rotary wheel or dimmed almost infinitely by turning it.

This is how the rotary button easily turns into a remote control for Homematic IP dimming actuators.

### EASY TO RETROFIT

The rotary button offers installation at any position in the room thanks to battery operation and wireless communication. This makes switching and dimming of lights possible from anywhere – even if there is no switch at the desired location.